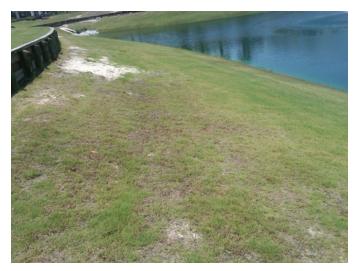

## FIELD TRIAL REPORT

A field trial was conducted on an apartment complex grounds in Panama City, Florida. Turfgrass was 419 Bermuda. Two locations were chosen that exhibited poor establishment of turf under water stress conditions. Air temperatures were in excess of 90 F throughout the trial. No rainfall occurred during the trial period and very limited irrigation was used.

CISTERN soil surfactant was applied on two sites at 6 oz. per 1000 square feet.

Site 1: Day of application

Site 1: 14 days after application

Site 2: Day of application

Site 2: 14 days after application

**TECHNOLOGIES, INC.** 