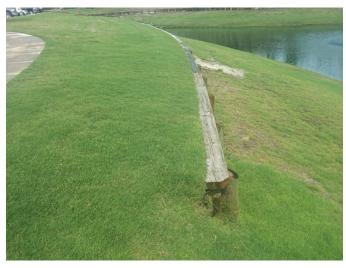

## FIELD TRIAL REPORT

A field trial was conducted on an apartment complex grounds in Panama City, Florida. Turfgrass was 419 Bermuda. Two locations were chosen that exhibited poor establishment of turf under water stress conditions. Air temperatures were in excess of 90 F throughout the trial. No rainfall occurred during the trial period and very limited irrigation was used.

CISTERN soil surfactant was applied on two sites at 6 oz. per 1000 square feet.

Site 1: Day of application

Site 1: 14 days after application

Site 2: Day of application

Site 2: 14 days after application

**TECHNOLOGIES, INC.** 