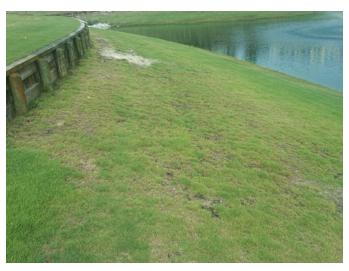

## FIELD TRIAL REPORT

A field trial was conducted on an apartment complex grounds in Panama City, Florida. Turfgrass was 419 Bermuda. Two locations were chosen that exhibited poor establishment of turf under water stress conditions. Air temperatures were in excess of 90 F throughout the trial. No rainfall occurred during the trial period and very limited irrigation was used.

CISTERN soil surfactant was applied on two sites at 6 oz. per 1000 square feet.

Site 1: Day of application

Site 1: 14 days after application

Site 2: Day of application

Site 2: 14 days after application

**TECHNOLOGIES, INC.** 