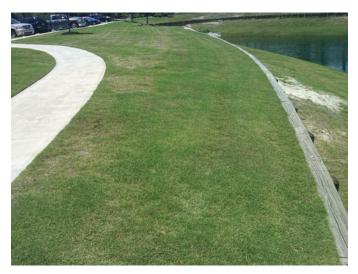

## FIELD TRIAL REPORT

A field trial was conducted on an apartment complex grounds in Panama City, Florida. Turfgrass was 419 Bermuda. Two locations were chosen that exhibited poor establishment of turf under water stress conditions. Air temperatures were in excess of 90 F throughout the trial. No rainfall occurred during the trial period and very limited irrigation was used.

CISTERN soil surfactant was applied on two sites at 6 oz. per 1000 square feet.

Site 1: Day of application

Site 1: 14 days after application

Site 2: Day of application

Site 2: 14 days after application

**TECHNOLOGIES, INC.** 